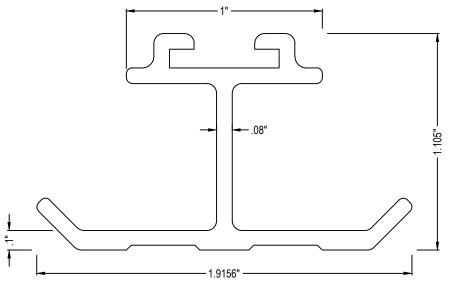

END VIEW

NOTES:

- 1. INSTALLATION TO BE COMPLETED IN ACCORDANCE WITH MANUFACTURER'S SPECIFICATIONS.
- 2. DO NOT SCALE DRAWING.
- 3. THIS DRAWING IS INTENDED FOR USE BY ARCHITECTS, ENGINEERS, CONTRACTORS, CONSULTANTS AND DESIGN PROFESSIONALS FOR PLANNING PURPOSES ONLY. THIS DRAWING MAY NOT BE USED FOR CONSTRUCTION.
- 4. ALL INFORMATION CONTAINED HEREIN WAS CURRENT AT THE TIME OF DEVELOPMENT BUT MUST BE REVIEWED AND APPROVED BY THE PRODUCT MANUFACTURER TO BE CONSIDERED ACCURATE.
- CONTRACTOR'S NOTE: FOR PRODUCT AND COMPANY INFORMATION VISIT www.CADdetails.com/info AND ENTER REFERENCE NUMBER ACM\_EVO - Wet Joint standard details

## \EVO™ INTEGRATED STIFFENER

EVO™ PANEL SYSTEM: INTEGRATED STIFFENER

ACM\_EVO - Wet Joint standard details

REVISION DATE 04/03/2020